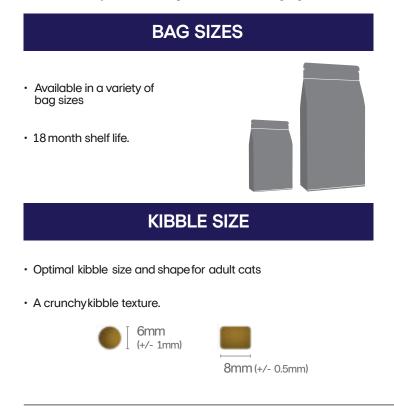

promote the growth of healthy gut bacteria and support digestion.

#### **Reduce Stool Odour**

Formulated with added Yucca to help promote reduced stool odour.

#### Healthy Skin & Coat

With added omega 3 supplement and seaweed, a rich source of omega 3 essential fatty acids to promote healthy skin and a shiny coat.

#### No Added Artificial Colours, Flavours or Preservatives

Naturally preserved with rosemary extract and mixed tocopherols.













# nutrix

#### COMPOSITION



Fish 38% (Including Dried Fish 28%, Freshly Prepared Fish 4%, Salmon Oil 4%, Fish Stock 2%), White Rice (22%), Brown Rice (16%), Sunflower Oil, Prairie Meal, Tomato Pomace, Potato Protein, Minerals, Vitamins, Salt, Seaweed, Chicory (0.3%), Dried Carrot, Dried Cranberry, Yucca Schidigera Extract (200 mg/kg)



#### ANALYTICAL CONSTITUENTS

| Crude Protein        | 32%           |
|----------------------|---------------|
| Crude Fat            | 19%           |
| Crude Fibre          | 1.5%          |
| Crude Ash            | 9%            |
| Moisture             | 7%            |
| NFE                  | 31.5%         |
| Metabolisable Energy | 405 kcal/100g |
| Omega 6              | 1.5%          |
| Omega 3              | 1.5%          |
| Calcium              | 1.5%          |
| Phosphorus           | 1.1%          |

#### NUTRITIONAL ADDITIVES PER KG:

Vitamins: Vitamin A 21,650 IU, Vitamin D3 1,730 IU, Vitamin E 440 IU

#### Provitamins: Taurine 1,000mg

Trace Elements: Zinc (Zinc Sulphate Monohydrate) 95 mg, Iron (Iron (II) Sulphate Monohydrate) 70 mg, Manganese (Manganous Sulphate Mon