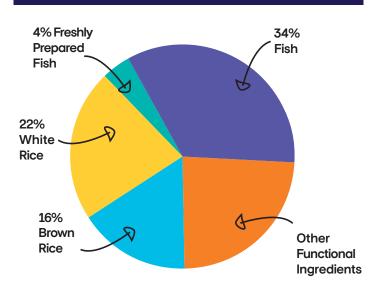

#### **38% Total Fish**

Rich in essential amino acids, vitamins & minerals to promote every day health and well-being.

#### 4% Freshly Prepared Fish

A highly digestible and palatable source of protein, ideal for cats.

#### COMPOSITION

Fish 38% (Including Dried Fish 28%, Freshly Prepared Fish 4%, Salmon Oil 4%, Fish Stock 2%), White Rice (22%), Brown Rice (16%), Sunflower Oil, Prairie Meal, Tomato Pomace, Potato Protein, Minerals, Vitamins, Salt, Seaweed, Chicory (0.3%), Dried Carrot, Dried Cranberry, Yucca Schidigera Extract (200 mg/kg)